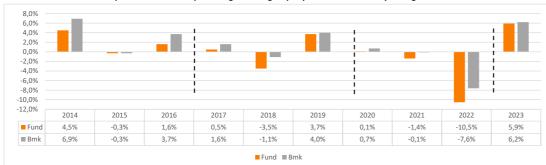

It can help you to assess how the fund has been managed in the past and compare it to its benchmark.

This chart shows the fund's performance as the percentage loss or gain per year over the last 10 years against its benchmark

|      | 2014 | 2015  | 2016 | 2017 | 2018  | 2019 | 2020 | 2021  | 2022   | 2023 |
|------|------|-------|------|------|-------|------|------|-------|--------|------|
| Fund | 4,5% | -0,3% | 1,6% | 0,5% | -3,5% | 3,7% | 0,1% | -1,4% | -10,5% | 5,9% |
| Bmk  | 6,9% | -0,3% | 3,7% | 1,6% | -1,1% | 4,0% | 0,7% | -0,1% | -7,6%  | 6,2% |